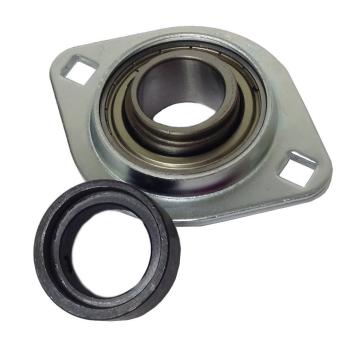

## **Flanged Conveyor Bearing**

For Volkmann 07-09 BA6, 05 BA5/BA8

## **EE402486**

OEM: 528257

Pos: 616-11, 653-45,

818-43, 818-63

P O Box 979 Southern Pines NC 28388-0979 845 Valley View Road Southern Pines NC 28387

Phone: 910-692-5441 or Toll Free: 800-648-7273 Fax: 910-692-4147 or Toll Free: 888-692-4147